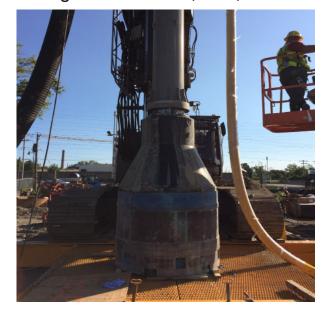

Reverse Circulation Swivel

### **Features**

- Quickly Utilize Your Drill Rig to Drill Hard Rock Down-the-hole-hammer Drilling
- Cluster Drilling
- Drill Depths up to 200'
- Conventional Roller Bit Drilling
- Diameters up to 11'