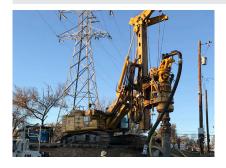

Reverse Circulation Swivel

### **Features**

- Quickly Utilize Your Drill Rig to Drill Hard Rock Down-the-hole-hammer Drilling
- Cluster Drilling
- Drill Depths up to 200'
- Conventional Roller Bit Drilling
- Diameters up to 11'