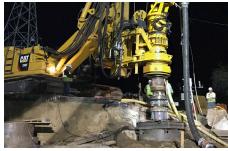

Reverse Circulation Swivel

### **Features**

- Quickly Utilize Your Drill Rig to Drill Hard Rock Down-the-hole-hammer Drilling
- Cluster Drilling
- Drill Depths up to 200'
- Conventional Roller Bit Drilling
- Diameters up to 11'