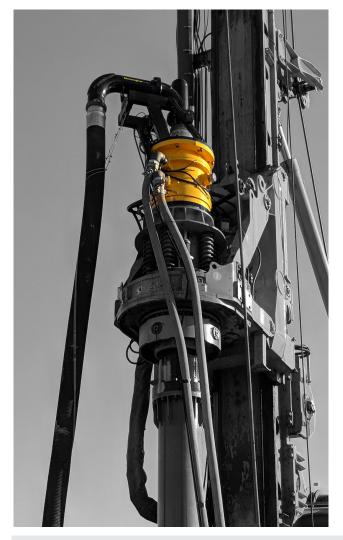

Reverse Circulation Swivel

# RCS28

| Max Torque                   | 250,000 | ft lbs | 339   | kNm    |
|------------------------------|---------|--------|-------|--------|
| Drill Speed (From KDK)       | 50      | rpm    | 50    | rpm    |
| Pullout                      | 240,000 | lbs    | 109   | tonne  |
| Crowd                        | 240,000 | lbs    | 109   | tonne  |
| Center Passage               | 7       | in     | 178   | mm     |
| Max Air                      | 5,000   | cfm    | 141   | m3/min |
| Weight with<br>Typical Slide | 10,000  | lbs    | 4,536 | Kg     |

# RCS36

| Max Torque                   | 300,000 | ft lbs |
|------------------------------|---------|--------|
| Drill Speed (From KDK)       | 50      | rpm    |
| Pullout                      | 400,000 | lbs    |
| Crowd                        | 400,000 | lbs    |
| Center Passage               | 12      | in     |
| Max Air                      | 7,000   | cfm    |
| Weight with<br>Typical Slide | 11,000  | lbs    |

| 406   | kNm    |
|-------|--------|
| 50    | rpm    |
| 181   | tonne  |
| 181   | tonne  |
| 305   | mm     |
| 198   | m3/min |
| 4,990 | Kg     |

Integrates with Berminghammmer DS20, DS22, DS24